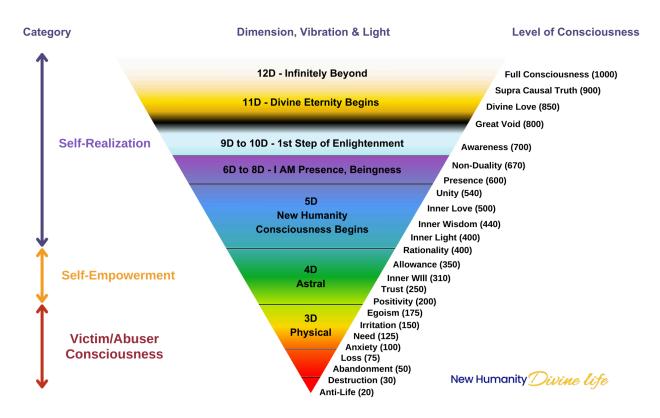

#### Level of Self-Realization

The most important measurement is the Level of Self-Realization, meaning the current Self Identity and that which is presently realized as oneself-reality.

#### **Full Consciousness**

The last category is Full Consciousness, which is the percentage of Full Consciousness presently integrated right now. You'll see it's often quite low in the beginning, but the average person on Earth is only 4% on average.

That means a person at Inner Love would be four times more open in consciousness than the average human being on earth. The usual range is as follows: Inner Light - 8-10%

Inner Love - 15-20%
Presence - 30-40%
Awareness - 40-50%
Great Void - 50-60%
Divine Love - 60-70%
Supra Causal Truth - 70-80%
Full Consciousness - 80-90%